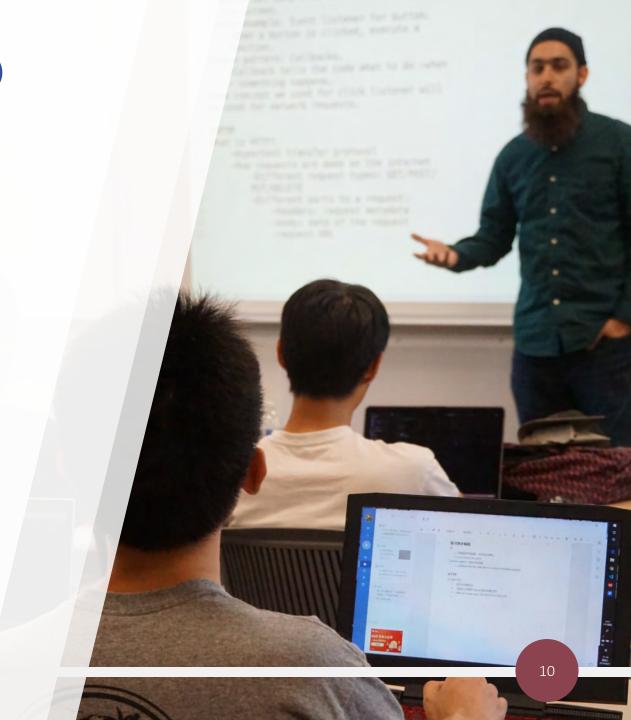

#### <u>JavaScript</u>

Students learned how to utilize the power of JavaScript by combining it with HTML through the DOM (Document Object Model) in order to build fully functional web applications. Students learned many tools for real-world web application development. Pictured on the right, Humza Bhakhrani, Software Engineer at Google, teaches EUR students.