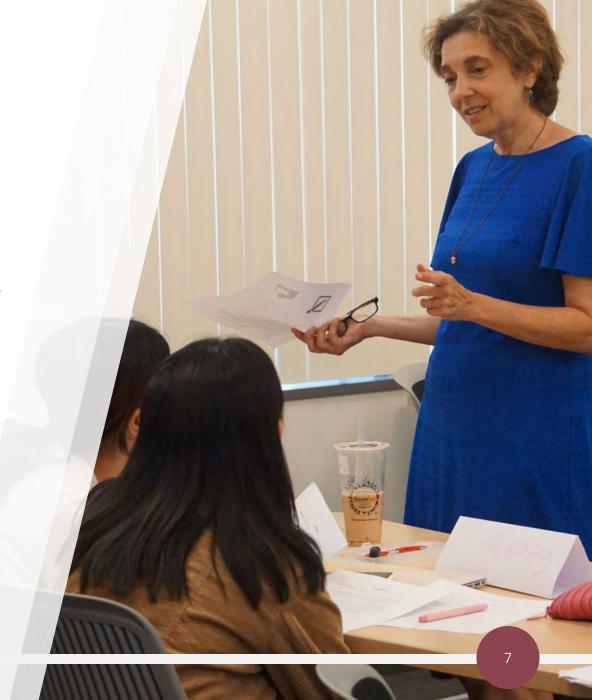

Global Communication Skills – Students reviewed academic vocabulary, learn note-taking strategies, prepare oral presentations, annotate university lectures, and lead discussion groups.

Advanced Writing Compostion – Students learned the essentials of American university writing by thoroughly analyzing academic articles and developing evidence-based claims.

A student gives a presentation in Project Management with Data Analytics

Students share ideas in Global Communication Skills

Students test out their coding with Dave Dimas and Saleem Yamani

Linda Gruen gives feedback to a student in Advanced Writing Composition